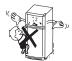

#### Cautions

- Do not touch the evaporator with wet hands. Your hands can freeze and stick to it causing severe injury.
- Do not open the refrigerator more often than necessary, especially during summer and rainy season.
- Do not keep volatile material (ethylene, benzene alcohol, thinner or glue) inside. There may be a possibility of explosion due to electric contact.
- Do not put cold drink bottles (filled) in the freezer compartment.
- Do not allow children to hang on the door.
- · Do not splash water directly on the refrigerator itself.
- Avoid using flammable spray like lacquer or paint near the refrigerator because it is dangerous and can cause fire......

| "Contraction | احتياط                                                                                                                                                          |
|--------------|-----------------------------------------------------------------------------------------------------------------------------------------------------------------|
|              | 🛧 الوايور ميزکو ڪليه باقصول سےند چھو نميں۔                                                                                                                      |
|              | 🖈 ریفریچر پٹر کے درواز بے کو بار بارنہ کھولیں، خاص طور پر گرمیوں اور برسات کے موسم میں۔                                                                         |
| $\sim$       | 🛧 مجری ہونی کولند ڈرنگ ہرگز فریز دیمی نہ دکھیں۔                                                                                                                 |
|              | الم بچول کو ریفر یج یٹر کے دروازے پر بالکل جھو لخے مت دیں۔                                                                                                      |
|              | 🛧 ریفریج بیغر پر براہ راست پانی نہ ڈالیں۔اس سے ذمک بھی لگ سکتا ہےا درشارٹ مرکٹ بھی ہوسکتا ہے۔                                                                   |
|              | الفريج يثر تحريب فورى آگ پكرف والى اشياء كابالكل الم يرب ندكري - اس سے آگ لكفكا خدشه دوسكتا ب-                                                                  |
| ~            | بجل چلےجانے کی صورت میں                                                                                                                                         |
|              | اگر بلی چلی جائے یا دولیج کم یا زیادہ ہو توریفریجریٹر کاسونچ فور آبند کردیں۔کوشش کریں کہ اس دوران ریفریجر یزاور فریز رکم ہے کم کھلے۔ اس طرح زیادہ سے زیادہ خنڈک |
|              | اندرموجود ب كى اوركها نازياده دريتك محفوظ رب كل-جب بجلى دالى آجائتوريفريجريثر كو 5 منك بعد چلائي تاكه دود بخ كى كى بيشى سے كمپر يسر كوكونى نقصان ند بنچ-        |
|              | اگرآپطویل عرصے تک دیفریجریٹر کواستعال نہ کریں                                                                                                                   |
|              |                                                                                                                                                                 |
|              | سروں کے لئے کال کرنے سے پہلے چند ضروری متدابیر                                                                                                                  |
|              | ہارے سروس منٹر کوکال کرنے سے پہلے مندرجہ ڈیل بنیا دی علامات آپ خود چیک کرلیس تا کہ                                                                              |
|              | غیر ضروری وفت اور اخرا جات سے پی سکیں۔                                                                                                                          |
|              | Λ                                                                                                                                                               |