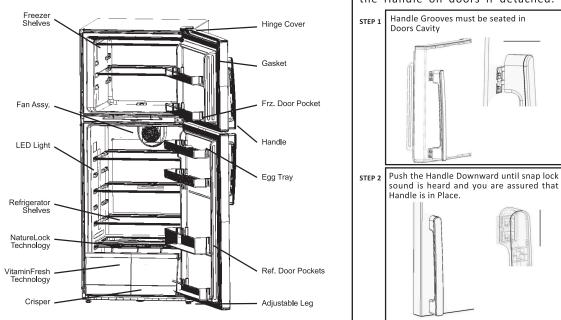

2

Please follow below steps to assemble the Handle on doors if detached.

町川町

\*for external handel model only

#### NatureLock Technology (Optional):

The crisper (vegetable compartment) in your product has NatureLock Technology - an innovative technology designed to intelligently control the air and humidity in the crisper to prolong the life of the fruits and vegetables by delaying the drying or rotting of your produce. You can therefore store fruits and vegetables under ideal humidity conditions for a longer time.

#### Removable Gasket:

The product contains the removable gasket which can easily be pulled off for cleaning if needed. Customer Just need to pull the gasket from one corner (as shown in fig.) and it can be installed again after cleaning.

#### VitaminFresh: (Optional)

The crisper(vegetable compartment) in your product has VitaminFresh Technology – a unique system which simulates the natural lighting conditions from the sun. This allows the vegetables in the crisper to continue photosynthesis under the changing light wavelengths and preserve freshness for longer.