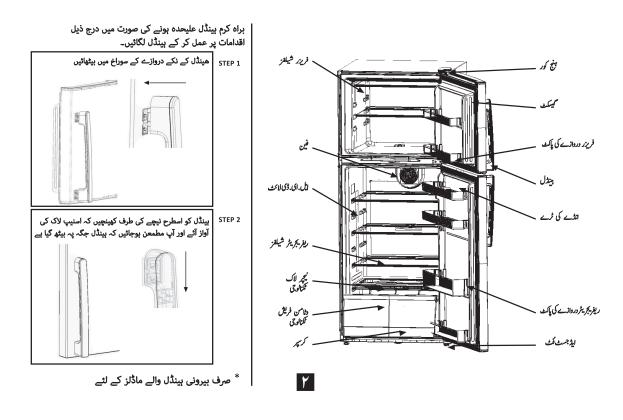

2

Please follow below steps to assemble the Handle on doors if detached.

町川町

\*for external handel model only

#### Fan: (Optional)

Fan is designed to ensure that the cold air in your refrigerator is dissolved and distributed homogeneously. Fan operation time may vary depending on the properties of your product and can be dependent on the door switch, compressor or cooling requirements of the refrigerator.

#### **Deodorizing Filter: (Optional)**

The deodorizing filter eliminates the bad odour in your refrigerator. The air actively passes over the odour filter, meanwhile bad odour molecules decompose and the air that has come out after being cleaned is given back into the Refrigerator Compartment. This system works in parallel with the fan.

#### NatureLock Technology (Optional):

The crisper (vegetable compartment) in your product has NatureLock Technology - an innovative technology designed to intelligently control the air and humidity in the crisper to prolong the life of the fruits and vegetables by delaying the drying or rotting of your produce. You can therefore store fruits and vegetables under ideal humidity conditions for a longer time.

#### Hybrid Cooling Technology (Optional):

Dawlance's patent-pending Hybrid Cooling Technology provides drastically increased cooling retention in cases of prolonged power outages by keeping food frozen for up to 6 days in the freezer while also providing additional energy saving.

#### Medicine Box: (Optional)

In Refrigerator Compartment, a separate covered compartment is given for your sensitive products such as medicine, cosmetics etc.

#### Removable Gasket:

The product contains the removable gasket which can easily be pulled off for cleaning if needed. Customer Just need to pull the gasket from one corner (as shown in fig.) and it can be installed again after cleaning.

#### VitaminFresh: (Optional)

The crisper(vegetable compartment) in your product has VitaminFresh Technology – a unique system which simulates the natural lighting conditions from the sun. This allows the vegetables in the crisper to continue photosynthesis under the changing light wavelengths and preserve freshness for longer.