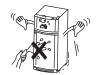

#### Cautions

- Do not touch the evaporator with wet hands. Your hands can freeze and stick to it causing severe injury.
- Do not open the refrigerator more often than necessary, especially during summer and rainy season.
- Do not keep volatile material (ethylene, benzene alcohol, thinner or glue) inside. There may be a possibility of explosion due to electric contact.
- Do not put cold drink bottles (filled) in the freezer compartment.
- Do not allow children to hang on the door.
- · Do not splash water directly on the refrigerator itself.
- Avoid using flammable spray like lacquer or paint near the refrigerator because it is dangerous and can cause fire......

| "Contraction | احتياط                                                                                                                                                          |
|--------------|-----------------------------------------------------------------------------------------------------------------------------------------------------------------|
|              | 🛧 الوايور ميزکو ڪليه باقصول سےند چھو نميں۔                                                                                                                      |
|              | 🖈 ریفریچر پٹر کے درواز بے کو بار بارنہ کھولیں، خاص طور پر گرمیوں اور برسات کے موسم میں۔                                                                         |
| $\sim$       | 🛧 مجری ہونی کولند ڈرنگ ہرگز فریز دیمی نہ دکھیں۔                                                                                                                 |
|              | الم بچول کو ریفر یج یٹر کے دروازے پر بالکل جھو لخے مت دیں۔                                                                                                      |
|              | 🛧 ریفریج بیغر پر براہ راست پانی نہ ڈالیں۔اس سے ذمک بھی لگ سکتا ہےا درشارٹ مرکٹ بھی ہوسکتا ہے۔                                                                   |
|              | الفريج يثر تحريب فورى آگ پكرف والى اشياء كابالكل الم يرب ندكري - اس سے آگ لكفكا خدشه دوسكتا ب-                                                                  |
| ~            | بجل چلےجانے کی صورت میں                                                                                                                                         |
|              | اگر بلی چلی جائے یا دولیج کم یا زیادہ ہو توریفریجریٹر کاسونچ فور آبند کردیں۔کوشش کریں کہ اس دوران ریفریجر یزاور فریز رکم ہے کم کھلے۔ اس طرح زیادہ سے زیادہ خنڈک |
|              | اندرموجود ب كى اوركها نازياده دريتك محفوظ رب كل-جب بجلى دالى آجائتوريفريجريثر كو 5 منك بعد چلائي تاكه دود بخ كى كى بيشى سے كمپر يسر كوكونى نقصان ند بنچ-        |
|              | اگرآپطویل عرصے تک دیفریجریٹر کواستعال نہ کریں                                                                                                                   |
|              |                                                                                                                                                                 |
|              | سروں کے لئے کال کرنے سے پہلے چند ضروری متدابیر                                                                                                                  |
|              | ہارے سروس منٹر کوکال کرنے سے پہلے مندرجہ ڈیل بنیا دی علامات آپ خود چیک کرلیس تا کہ                                                                              |
|              | غیر ضروری وفت اور اخرا جات سے پی سکیں۔                                                                                                                          |
|              | Λ                                                                                                                                                               |