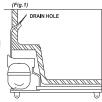

| SYMPTOMS                                                                                                                                                               | CAUSES                                                                                                                                                                                                                                                                                        | SOLUTIONS                                                                                                                                                                                                                                              |
|------------------------------------------------------------------------------------------------------------------------------------------------------------------------|-----------------------------------------------------------------------------------------------------------------------------------------------------------------------------------------------------------------------------------------------------------------------------------------------|--------------------------------------------------------------------------------------------------------------------------------------------------------------------------------------------------------------------------------------------------------|
| • When the refrigerator does not operate at all.                                                                                                                       | <ul> <li>There might be a power connection or electrical failure problem.</li> <li>Is the thermostat dial control at "Off" position?</li> </ul>                                                                                                                                               | <ul> <li>Check the power cord and plug it in.</li> <li>min</li> <li>Set the thermostat to • • • * * * * * position.</li> </ul>                                                                                                                         |
| • When the refrigerator does not operate well.                                                                                                                         | <ul> <li>Is the refrigerator in sunlight or near a heating device.</li> <li>Does the refrigerator contain hot food or too much food.</li> <li>Is the temperature dial in the correct position.</li> <li>Is the refrigerator door being opened too frequently or let open for long.</li> </ul> | <ul> <li>Check the installation place.</li> <li>Check the condition and storage of the food.</li> <li>Check the position of the temperature control dial.<br/>(see chart on Pg. 5)</li> <li>Close the door and avoid opening it frequently.</li> </ul> |
| When there is a severe noise.                                                                                                                                          | Is the installation floor uneven.     Is adjustable feet set incorrectly.     Is the refrigerator touching back wall.     Check if compressor tubings are touching one other.                                                                                                                 | Check the installation place.     Adjust the levelling feet.     Place correctly.     Separate the tubings softly.                                                                                                                                     |
| When there are dewdrops on the refrigerator's exterior.                                                                                                                | High-moisture air during Monsoon seasons.                                                                                                                                                                                                                                                     | Wipe with a dry cloth.                                                                                                                                                                                                                                 |
| When there are dewdrops in the refrigerator's interior.                                                                                                                | Is the refrigerator door being opened too frequently.     Is the refrigerator door left open for long.     High-moisture air during Monsoon seasons.     In humid environment thermostat at high position can cause moisture inside.                                                          | Keep the door closed.     Clean the interior with a dry cloth and avoid frequen opening of the door.     Wipe with a dry cloth.     Set the thermostat to min • position                                                                               |
| When water flows out of the refrigerator.                                                                                                                              | <ul><li> Is the drainage passage blocked</li><li> Is the drain pipe intact.</li></ul>                                                                                                                                                                                                         | <ul> <li>Check the drainage passage (See Fig. 1)</li> <li>Fix the pipe property.</li> </ul>                                                                                                                                                            |
| When exterior sides of cabinet gets warm                                                                                                                               | bulit-in heating system for anticondensation is used.                                                                                                                                                                                                                                         | No remedial action required.                                                                                                                                                                                                                           |
| <ul> <li>If you try to open door instantly after closing it and it doesn't open</li> <li>To assemble handle.<br/>(valid for External Handle Variants only.)</li> </ul> | Air Lock due to vacuum.                                                                                                                                                                                                                                                                       | <ul><li>wait for 1 to 2 min. to release the vacuum.</li><li>See page # 2</li></ul>                                                                                                                                                                     |